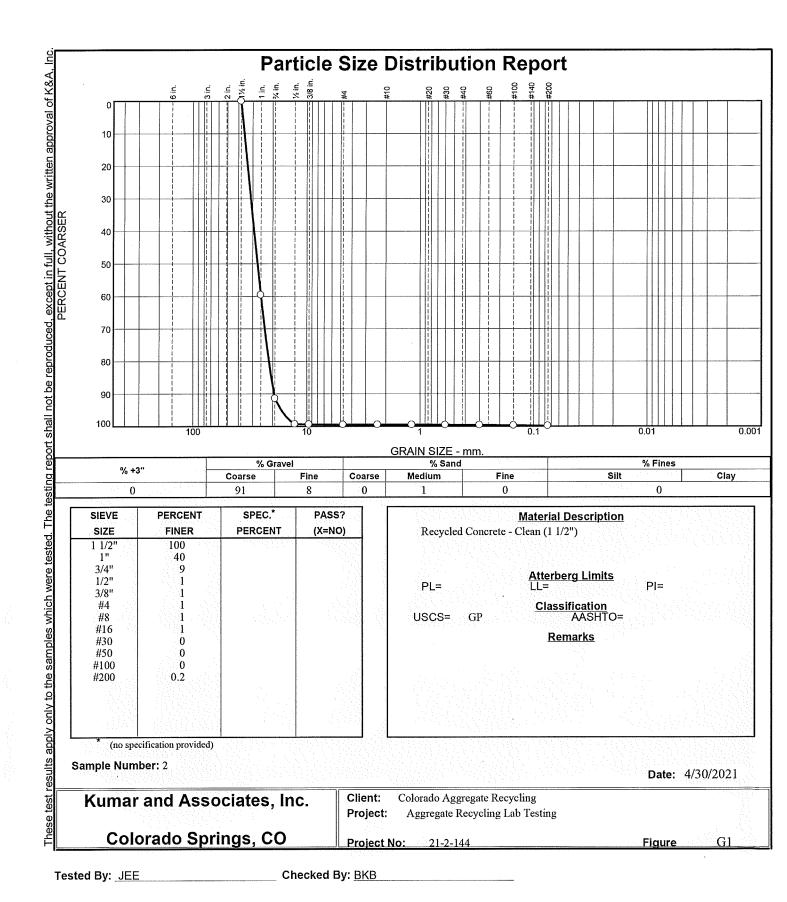

Compaction Test, Modified Proctor: ASTM D1557 Method C

Particle Size Distribution: ASTM D422, D1140

Atterberg Limits: ASTM D4318 Method A

A summary of the tests performed and detailed results can be found on the attached pages.