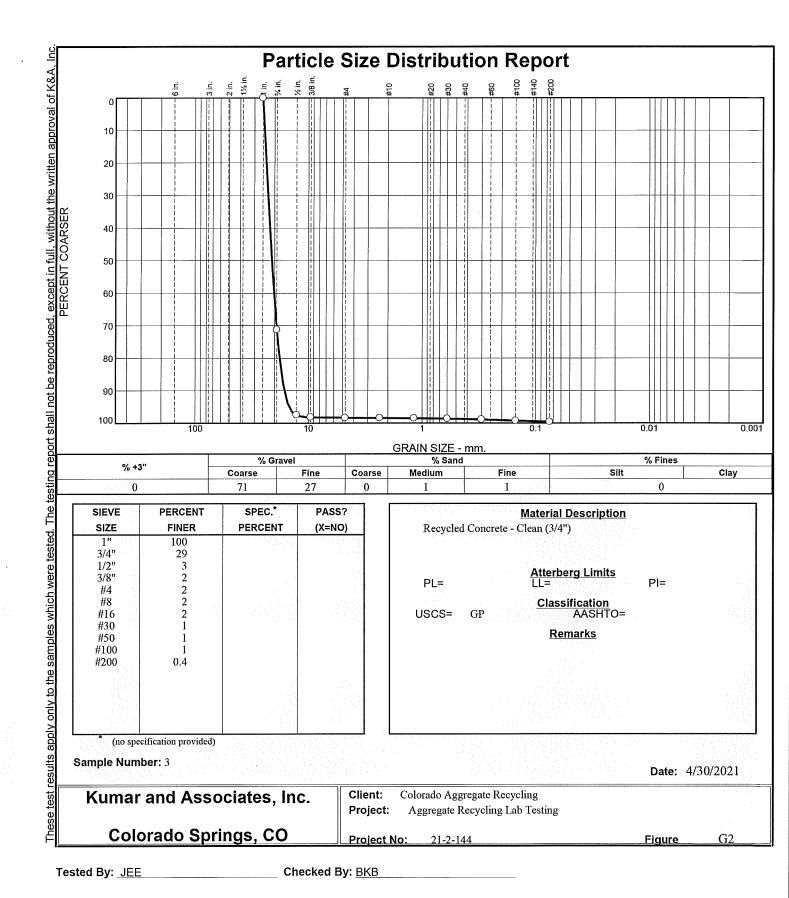

TABLE 1 SUMMARY OF LABORATORY TEST RESULTS

PROJECT NO.: 21-1-235
PROJECT NAME: COLORADO AGGREGATE RECYCLING
DATE RECEIVED: 3-25-2021

|                 |                  |                 | GRADATION   | PERCENT                     | ATTERBE                | ATTERBERG LIMITS           | LA ABRASION         | R-VALUE | ASTM       | ASTM D1557 |                                                                           |
|-----------------|------------------|-----------------|-------------|-----------------------------|------------------------|----------------------------|---------------------|---------|------------|------------|---------------------------------------------------------------------------|
| SAMPLE LOCATION | DATE<br>TESTED ( | GRAVEL SAND (%) | SAND<br>(%) | PASSING<br>No. 200<br>SIEVE | LIQUID<br>LIMIT<br>(%) | PLASTICITY<br>INDEX<br>(%) | GRADING C<br>% LOSS | 300 PSI | MDD<br>pcf | 0MC<br>(%) | SOIL OR BEDROCK TYPE                                                      |
| SOUTH YARD      | 4–6              | 52              | 14          | 8.8                         | Ž                      | g<br>Z                     | 38.9                | 18      | 119.9      | 10.6       | RECYCLED CONCRETE/ CLASS<br>6A POORLY GRADED GRAVEL<br>WITH SILT AND SAND |